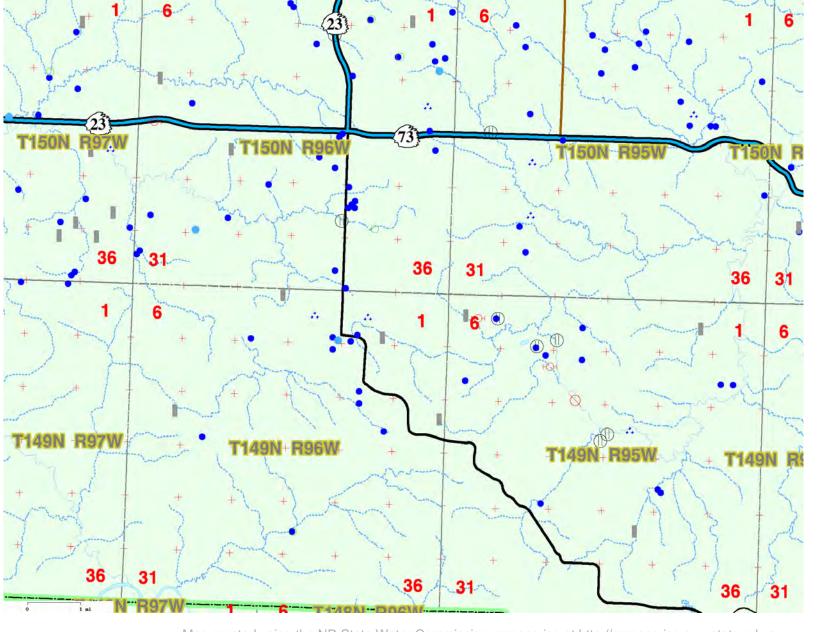

# STATE WATER COMMISSION WELLS

Map created using the ND State Water Commission mapservice at http://mapservice.swc.state.nd.us.

- Precipitation Observers
- Driller Logs
- Surface Water Sample
- Domestic Well
- Composite QW Sample
- $\triangle$  Gaging Station
- Industrial Well
- O Industrial Well Plugged
- Irrigation Well
- Irrigation Pilot Well
- Irrigation Well Plugged
- Stock Well
- 🖸 Rural Water Well
- Municipal Well
- Municipal Well Plugged
- 🚫 Observation Well
- Observation Well Plugged
- 🕚 Observation Well Recorder
- Observation Well Destroyed
- Production Well
- Production Well Plugged
- 🛆 Staff Gauge
- IC Test Hole
- O Multi-Port Sampler
- Dams
- O Drains
- Dikes
- K Diversion Structures
- Dugouts
- Lakes or Ponds
- River or Stream
- Marsh or Wetlands
- Lakes or Ponds
- 🖹 Marsh or Wetlands
- N Rivers or Streams
- N Rivers or Streams
- + Section Corners